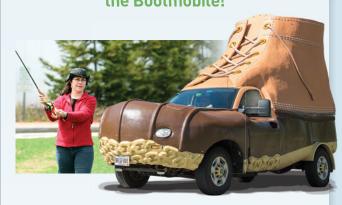

## 10 A.M. TO 4 P.M. SATURDAY & SUNDAY

Try your hand at fly-casting and archery or take a turn at the Bean Boot Toss. To find the fun, just look for the Bootmobile!

**10 A.M.** TO **4 P.M.** 