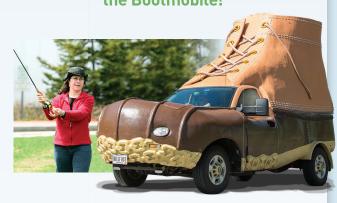

### FRIDAY to SUNDAY

Try your hand at fly-casting and archery or take a turn at the Bean Boot Toss. To find the fun, just look for the Bootmobile!

**10 A.M.** TO **4 P.M.** 