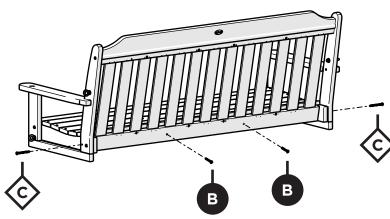

## **PARTS**

3" Screw — H.27X3

HW.31FLS

HN5/16-18NLSS

Duplicate other side

Do not tighten until after step 5

6

Hanging mounts should be about 65" **apart.** 