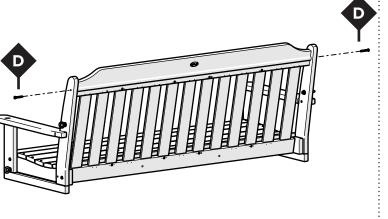

## **PARTS**

3" Screw — H.27X3

HW.31FLS

HN5/16-18NLSS

Duplicate other side

Do not tighten until after step 5

6

Hanging mounts should be about 65" **apart.** 