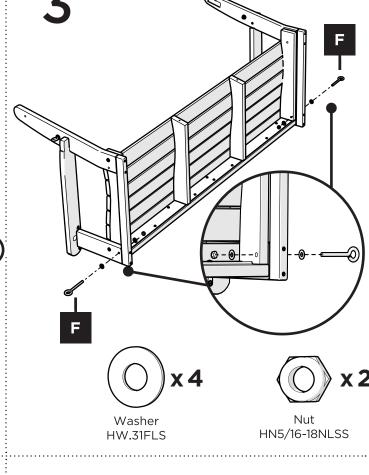

## **PARTS**

3" Screw — H.27X3

HW.31FLS

HN5/16-18NLSS

Duplicate other side

Do not tighten until after step 5

6

Hanging mounts should be about 65" **apart.** 