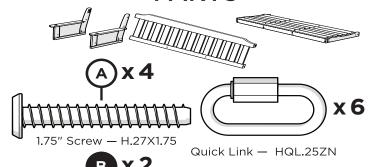

## **PARTS**

3" Screw — H.27X3

HW.31FLS

HN5/16-18NLSS

Duplicate other side

Do not tighten until after step 5

6

Hanging mounts should be about 65" **apart.** 