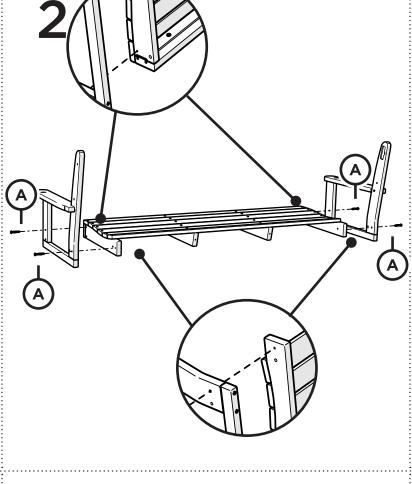

## **PARTS**

3" Screw — H.27X3

HW.31FLS

HN5/16-18NLSS

Duplicate other side

Do not tighten until after step 5

6

Hanging mounts should be about 65" **apart.** 