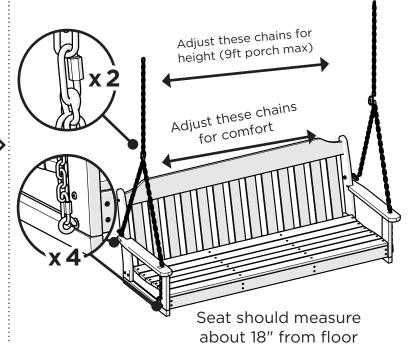

## **PARTS**

3" Screw — H.27X3

HW.31FLS

HN5/16-18NLSS

Duplicate other side

Do not tighten until after step 5

6

Hanging mounts should be about 65" **apart.** 