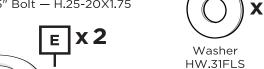

## **PARTS**

3" Screw — H.27X3

HW.31FLS

HN5/16-18NLSS

Duplicate other side

Do not tighten until after step 5

6

Hanging mounts should be about 65" **apart.** 