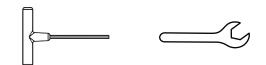

10/12/2020 www.llbean.com

Thank you for purchasing our Product Name.

Assembly of this product requires a 4mm Hex Key which is included.

We have found it helpful to have a second person present in at least one step of the assembly.

4mm T-handle hex key (included)

1/2" wrench (not included)