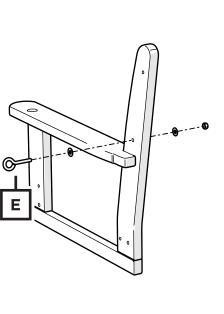

## **PARTS**

3" Screw — H.27X3

HW.31FLS

HN5/16-18NLSS

Duplicate other side

Do not tighten until after step 5

6

Hanging mounts should be about 65" **apart.** 