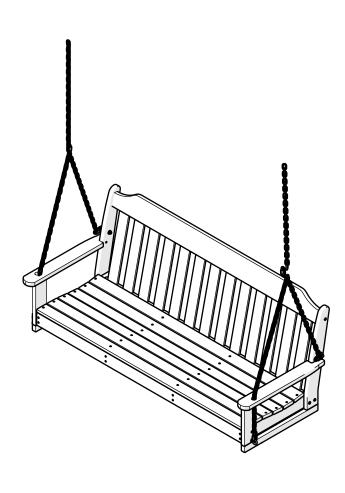

## **Assembly Instructions**

www.llbean.com

Product Support 1 800 341 4341

**All-Weather Swing** 

10/12/2020 www.llbean.com

Thank you for purchasing our Product Name.

Assembly of this product requires a 4mm Hex Key which is included.

We have found it helpful to have a second person present in at least one step of the assembly.

## **PARTS**

3" Screw — H.27X3

HW.31FLS

HN5/16-18NLSS

Duplicate other side

Do not tighten until after step 5

6

Hanging mounts should be about 65" **apart.** 