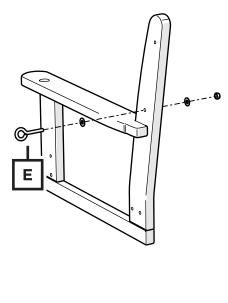

## **PARTS**

3" Screw — H.27X3

HW.31FLS

HN5/16-18NLSS

Duplicate other side

Do not tighten until after step 5

6

Hanging mounts should be about 65" **apart.** 