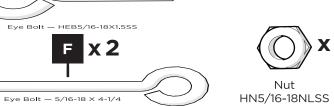

## **PARTS**

3" Screw — H.27X3

HW.31FLS

HN5/16-18NLSS

Duplicate other side

Do not tighten until after step 5

6

Hanging mounts should be about 65" **apart.** 