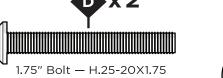

## **PARTS**

3" Screw — H.27X3

HW.31FLS

HN5/16-18NLSS

Duplicate other side

Do not tighten until after step 5

6

Hanging mounts should be about 65" **apart.** 