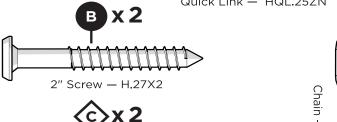

## **PARTS**

3" Screw — H.27X3

HW.31FLS

HN5/16-18NLSS

Duplicate other side

Do not tighten until after step 5

6

Hanging mounts should be about 65" **apart.** 