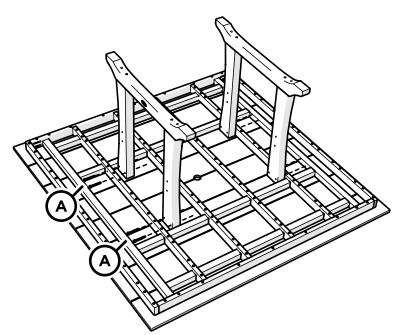

......

Thank you for purchasing our Product Name.

Assembly of this product requires a 4mm Hex Key which is included.

We have found it helpful to have a second person present in at least one step of the assembly.