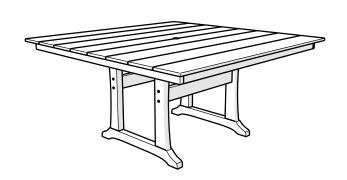

## Assembly Instructions

www.llbean.com

Product Support 1 800 341 4341

All-Weather 8-Person Square Farmhouse Dining Table This material is made of HDPE plastic resin that has been purified and UV protected. It is generally cared for and cleaned with soap and warm water. For certain stains and additional cleaning power, a 1/3 bleach and 2/3 water solution can be used on the product without affecting the color. Also, a popular method of cleaning is a highpressure power wash. (Not to exceed 1,500 psi, which is the equivalent of a car wash.) The surface characteristics of the product may require the use of a soft bristle brush to get into the creases.