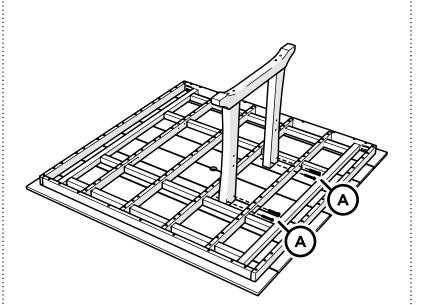

......

Thank you for purchasing our Product Name.

Assembly of this product requires a 4mm Hex Key which is included.

We have found it helpful to have a second person present in at least one step of the assembly.