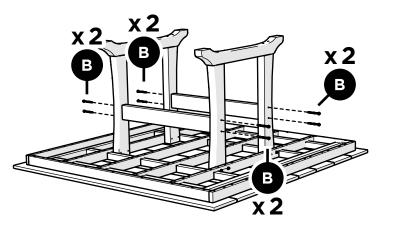

......

Thank you for purchasing our Product Name.

Assembly of this product requires a 4mm Hex Key which is included.

We have found it helpful to have a second person present in at least one step of the assembly.