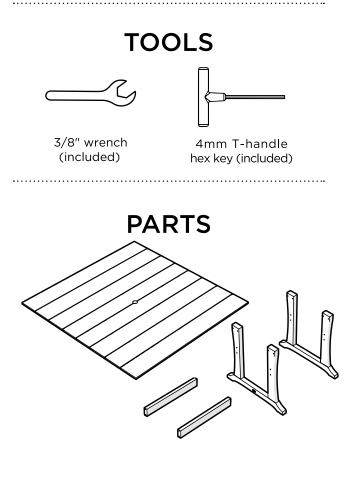

......

Thank you for purchasing our Product Name.

Assembly of this product requires a 4mm Hex Key which is included.

We have found it helpful to have a second person present in at least one step of the assembly.