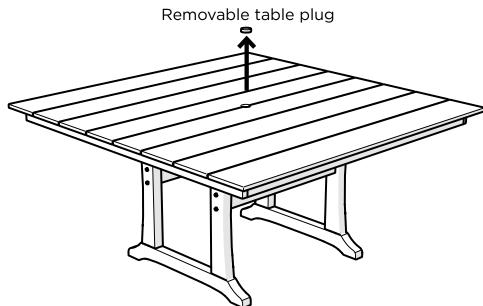

......

Thank you for purchasing our Product Name.

Assembly of this product requires a 4mm Hex Key which is included.

We have found it helpful to have a second person present in at least one step of the assembly.