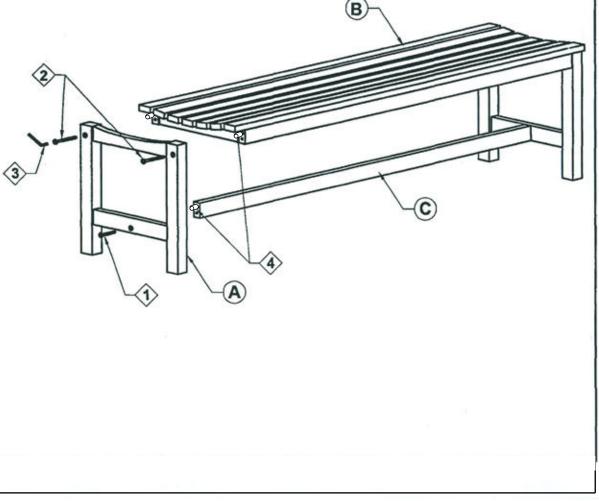

<u>ASSEMBLY TIPS:</u> Assemble on its side while following pictured instructions. Never over-tighten any screws or bolts. It's best to assemble with 2 people. Please visit our website if you have any questions <u>www.outdoorinteriors.com</u>.

## ASSEMBLY INSTRUCTIONS FOR #60404 BACKLESS BENCH