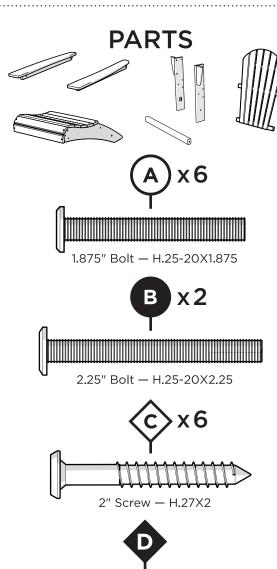

We have found it helpful to have a second person present in at least one step of the assembly.

Flange Nylon Lock Nut HN.25-20FN

L.L.Bean