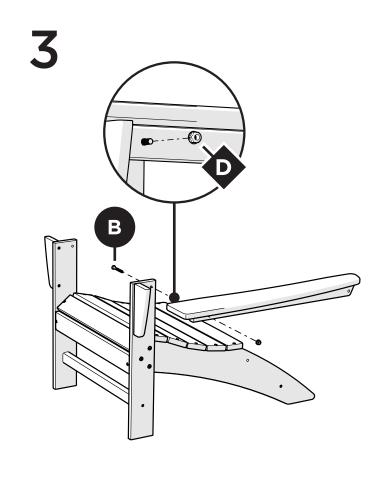

niture is 18-8 stainless steel with an AlloChrome 3200+™ finish and a cosmetic coating, providing a high level of corrosive resistance.

A practical solution to signs of corrosion is to wash the product with soap and water, using a soft bristle brush to scrub the corroding areas of the hardware. Also, use appliance touch up paint in the appropriate color to protect the hardware. Appliance touch up paint can be purchased at local hardware stores.

04/05/2021 www.llbean.com

Thank you for purchasing our All-Weather Waterfall Adirondack Chair.

Assembly of this product requires a 4mm Hex Key which is included, and a 7/16" Wrench which is not included.

We have found it helpful to have a second person present in at least one step of the assembly.





Flange Nylon Lock Nut HN.25-20FN

















L.L.Bean