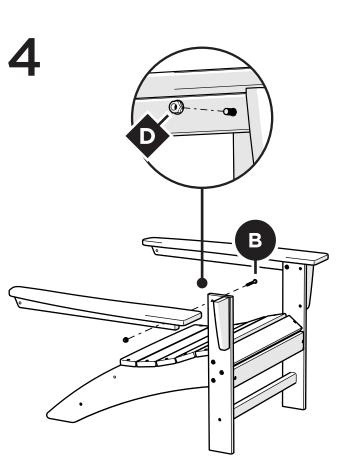

furniture is 18-8 stainless steel with an AlloChrome 3200+™ finish and a cosmetic coating, providing a high level of corrosive resistance.

A practical solution to signs of corrosion is to wash the product with soap and water, using a soft bristle brush to scrub the corroding areas of the hardware. Also, use appliance touch up paint in the appropriate color to protect the hardware. Appliance touch up paint can be purchased at local hardware stores.

04/05/2021 www.llbean.com

Thank you for purchasing our All-Weather Waterfall Adirondack Chair.

Assembly of this product requires a 4mm Hex Key which is included, and a 7/16" Wrench which is not included.

We have found it helpful to have a second person present in at least one step of the assembly.





Flange Nylon Lock Nut HN.25-20FN

















L.L.Bean