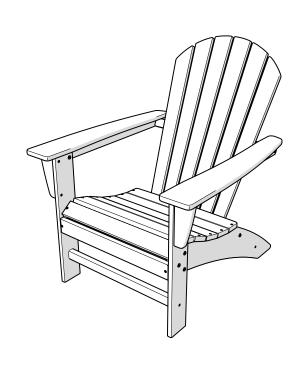

is 18-8 stainless steel with an AlloChrome 3200+™ finish and a cosmetic coating, providing a high level of corrosive resistance.

A practical solution to signs of corrosion is to wash the product with soap and water, using a soft bristle brush to scrub the corroding areas of the hardware. Also, use appliance touch up paint in the appropriate color to protect the hardware. Appliance touch up paint can be purchased at local hardware stores.

04/05/2021 www.llbean.com

Thank you for purchasing our All-Weather Waterfall Adirondack Chair.

Assembly of this product requires a 4mm Hex Key which is included, and a 7/16" Wrench which is not included.

We have found it helpful to have a second person present in at least one step of the assembly.





Flange Nylon Lock Nut HN.25-20FN

















L.L.Bean