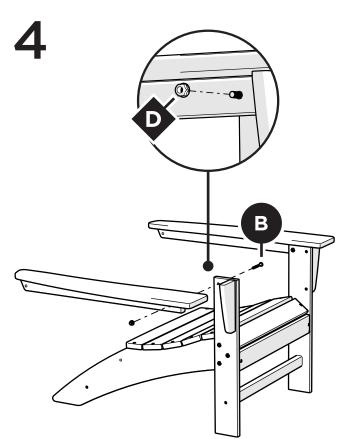

ture is 18-8 stainless steel with an AlloChrome 3200+™ finish and a cosmetic coating, providing a high level of corrosive resistance.

A practical solution to signs of corrosion is to wash the product with soap and water, using a soft bristle brush to scrub the corroding areas of the hardware. Also, use appliance touch up paint in the appropriate color to protect the hardware. Appliance touch up paint can be purchased at local hardware stores.

04/05/2021 www.llbean.com

Thank you for purchasing our All-Weather Waterfall Adirondack Chair.

Assembly of this product requires a 4mm Hex Key which is included, and a 7/16" Wrench which is not included.

We have found it helpful to have a second person present in at least one step of the assembly.





Flange Nylon Lock Nut HN.25-20FN

















L.L.Bean