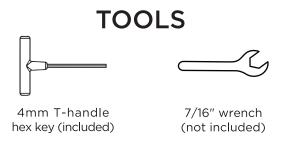

04/05/2021 www.llbean.com

Thank you for purchasing our All-Weather Waterfall Adirondack Chair.

Assembly of this product requires a 4mm Hex Key which is included, and a 7/16" Wrench which is not included.