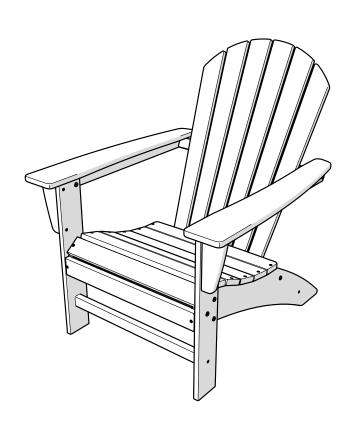

## L.L.Bean

## **Assembly Instructions**



www.llbean.com

Product Support 1 800 341 4341



## All-Weather Waterfall Adirondack Chair

## Care

This material is made of HDPE plastic resin that has been purified and UV protected. It is generally cared for and cleaned with soap and warm water. For certain stains and additional cleaning power, a 1/3 bleach and 2/3 water solution can be used on the product without affecting the color. Also, a popular method of cleaning is a high-pressure power wash. (Not to exceed 1,500 psi, which is the equivalent of a car wash.) The surface characteristics of the product may require the use of a soft bristle brush to get into the creases.

The hardware used in the assembly and construction of our furniture is 18-8 stainless steel with an AlloChrome 3200+™ finish and a cosmetic coating, providing a high level of corrosive resistance.

A practical