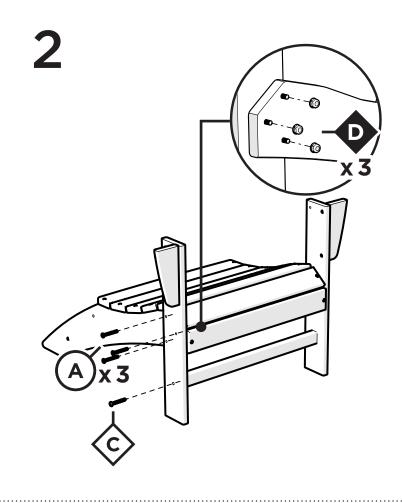

urniture is 18-8 stainless steel with an AlloChrome 3200+™ finish and a cosmetic coating, providing a high level of corrosive resistance.

A practical solution to signs of corrosion is to wash the product with soap and water, using a soft bristle brush to scrub the corroding areas of the hardware. Also, use appliance touch up paint in the appropriate color to protect the hardware. Appliance touch up paint can be purchased at local hardware stores.

04/05/2021 www.llbean.com

Thank you for purchasing our All-Weather Waterfall Adirondack Chair.

Assembly of this product requires a 4mm Hex Key which is included, and a 7/16" Wrench which is not included.

We have found it helpful to have a second person present in at least one step of the assembly.





Flange Nylon Lock Nut HN.25-20FN

















L.L.Bean