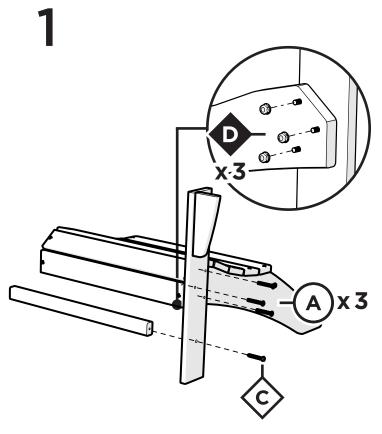

We have found it helpful to have a second person present in at least one step of the assembly.

Flange Nylon Lock Nut HN.25-20FN

L.L.Bean