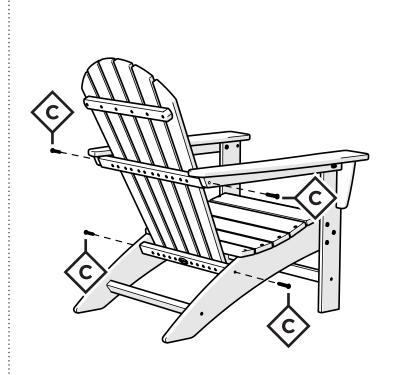

04/05/2021 www.llbean.com

Thank you for purchasing our All-Weather Waterfall Adirondack Chair.

Assembly of this product requires a 4mm Hex Key which is included, and a 7/16" Wrench which is not included.

We have found it helpful to have a second person present in at least one step of the assembly.

Flange Nylon Lock Nut HN.25-20FN

L.L.Bean