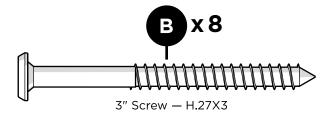

h to get into the creases.

The hardware used in the assembly and construction of our furniture is 18-8 stainless steel with an AlloChrome  $3200+^{TM}$  finish and a cosmetic coating, providing a high level of corrosive resistance.

A practical solution to signs of corrosion is to wash the product with soap and water, using a soft bristle brush to scrub the corroding areas of the hardware. Also, use appliance touch up paint in the appropriate color to protect the hardware. Appliance touch up paint can be purchased at local hardware stores.

04/26/2023 www.llbean.com

Thank you for purchasing our All-Weather Farmhouse Table Large.

Assembly of this product requires a 4mm Hex Key which is included.

We have found it helpful to have a second person

.....

## **TOOLS**



### **PARTS**







1





Removable table plug



L.L.Bean