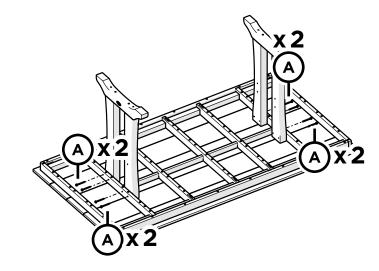

get into the creases.

The hardware used in the assembly and construction of our furniture is 18-8 stainless steel with an AlloChrome  $3200+^{TM}$  finish and a cosmetic coating, providing a high level of corrosive resistance.

A practical solution to signs of corrosion is to wash the product with soap and water, using a soft bristle brush to scrub the corroding areas of the hardware. Also, use appliance touch up paint in the appropriate color to protect the hardware. Appliance touch up paint can be purchased at local hardware stores.

04/26/2023 www.llbean.com

Thank you for purchasing our All-Weather Farmhouse Table Large.

Assembly of this product requires a 4mm Hex Key which is included.

We have found it helpful to have a second person

.....

## **TOOLS**



### **PARTS**







1





Removable table plug



L.L.Bean