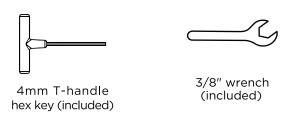

04/26/2023 www.llbean.com

Thank you for purchasing our All-Weather Farmhouse Table Large.

Assembly of this product requires a 4mm Hex Key which is included.

We have found it helpful to have a second person

## **TOOLS**