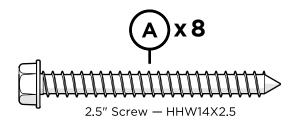

ush to get into the creases.

The hardware used in the assembly and construction of our furniture is 18-8 stainless steel with an AlloChrome  $3200+^{TM}$  finish and a cosmetic coating, providing a high level of corrosive resistance.

A practical solution to signs of corrosion is to wash the product with soap and water, using a soft bristle brush to scrub the corroding areas of the hardware. Also, use appliance touch up paint in the appropriate color to protect the hardware. Appliance touch up paint can be purchased at local hardware stores.

04/26/2023 www.llbean.com

Thank you for purchasing our All-Weather Farmhouse Table Large.

Assembly of this product requires a 4mm Hex Key which is included.

We have found it helpful to have a second person

.....

## **TOOLS**



### **PARTS**







1





Removable table plug



L.L.Bean