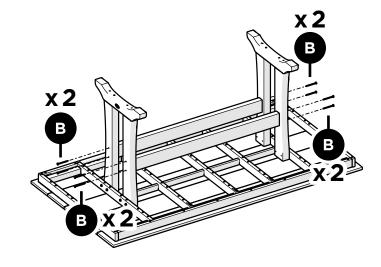

t into the creases.

The hardware used in the assembly and construction of our furniture is 18-8 stainless steel with an AlloChrome  $3200+^{TM}$  finish and a cosmetic coating, providing a high level of corrosive resistance.

A practical solution to signs of corrosion is to wash the product with soap and water, using a soft bristle brush to scrub the corroding areas of the hardware. Also, use appliance touch up paint in the appropriate color to protect the hardware. Appliance touch up paint can be purchased at local hardware stores.

04/26/2023 www.llbean.com

Thank you for purchasing our All-Weather Farmhouse Table Large.

Assembly of this product requires a 4mm Hex Key which is included.

We have found it helpful to have a second person

.....

## **TOOLS**



### **PARTS**







1





Removable table plug



L.L.Bean