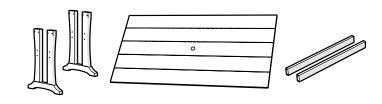

brush to get into the creases.

The hardware used in the assembly and construction of our furniture is 18-8 stainless steel with an AlloChrome  $3200+^{TM}$  finish and a cosmetic coating, providing a high level of corrosive resistance.

A practical solution to signs of corrosion is to wash the product with soap and water, using a soft bristle brush to scrub the corroding areas of the hardware. Also, use appliance touch up paint in the appropriate color to protect the hardware. Appliance touch up paint can be purchased at local hardware stores.

04/26/2023 www.llbean.com

Thank you for purchasing our All-Weather Farmhouse Table Large.

Assembly of this product requires a 4mm Hex Key which is included.

We have found it helpful to have a second person

.....

## **TOOLS**



### **PARTS**







1





Removable table plug



L.L.Bean