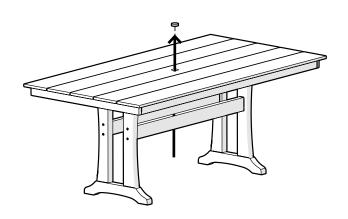

hardware used in the assembly and construction of our furniture is 18-8 stainless steel with an AlloChrome  $3200+^{TM}$  finish and a cosmetic coating, providing a high level of corrosive resistance.

A practical solution to signs of corrosion is to wash the product with soap and water, using a soft bristle brush to scrub the corroding areas of the hardware. Also, use appliance touch up paint in the appropriate color to protect the hardware. Appliance touch up paint can be purchased at local hardware stores.

04/26/2023 www.llbean.com

Thank you for purchasing our All-Weather Farmhouse Table Large.

Assembly of this product requires a 4mm Hex Key which is included.

We have found it helpful to have a second person

.....

## **TOOLS**



### **PARTS**







1





Removable table plug



L.L.Bean