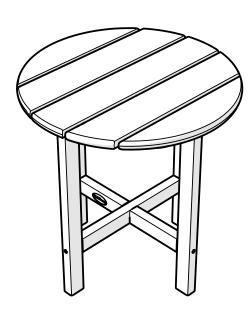

# All-Weather Round Side Table

06/18/2021 www.llbean.com

Thank you for purchasing our All-Weather Round Side Table.

Assembly of this product requires a 4mm Hex Key which is included.

We have found it helpful to have a second person

.....