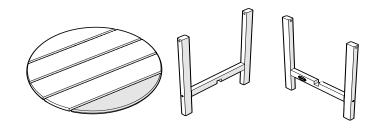

he hardware used in the assembly and construction of our furniture is 18-8 stainless steel with an AlloChrome  $3200+^{TM}$  finish and a cosmetic coating, providing a high level of corrosive resistance.

A practical solution to signs of corrosion is to wash the product with soap and water, using a soft bristle brush to scrub the corroding areas of the hardware. Also, use appliance touch up paint in the appropriate color to protect the hardware. Appliance touch up paint can be purchased at local hardware stores.

06/18/2021 www.llbean.com

Thank you for purchasing our All-Weather Round Side Table.

Assembly of this product requires a 4mm Hex Key which is included.

We have found it helpful to have a second person

.....

# **TOOLS**



4mm T-handle hex key (included)

.....

## **PARTS**





1