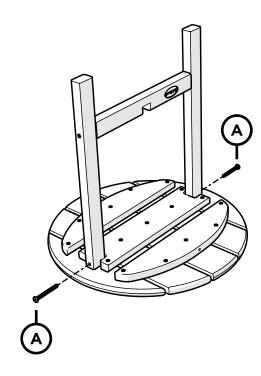

06/18/2021 www.llbean.com

Thank you for purchasing our All-Weather Round Side Table.

Assembly of this product requires a 4mm Hex Key which is included.

We have found it helpful to have a second person

.....