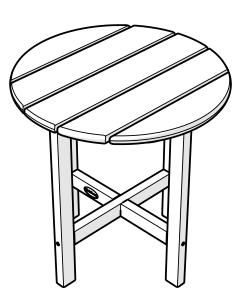

used in the assembly and construction of our furniture is 18-8 stainless steel with an AlloChrome  $3200+^{TM}$  finish and a cosmetic coating, providing a high level of corrosive resistance.

A practical solution to signs of corrosion is to wash the product with soap and water, using a soft bristle brush to scrub the corroding areas of the hardware. Also, use appliance touch up paint in the appropriate color to protect the hardware. Appliance touch up paint can be purchased at local hardware stores.

06/18/2021 www.llbean.com

Thank you for purchasing our All-Weather Round Side Table.

Assembly of this product requires a 4mm Hex Key which is included.

We have found it helpful to have a second person

.....

# **TOOLS**



4mm T-handle hex key (included)

.....

## **PARTS**





1