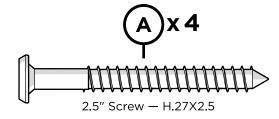

hardware used in the assembly and construction of our furniture is 18-8 stainless steel with an AlloChrome  $3200+^{TM}$  finish and a cosmetic coating, providing a high level of corrosive resistance.

A practical solution to signs of corrosion is to wash the product with soap and water, using a soft bristle brush to scrub the corroding areas of the hardware. Also, use appliance touch up paint in the appropriate color to protect the hardware. Appliance touch up paint can be purchased at local hardware stores.

06/18/2021 www.llbean.com

Thank you for purchasing our All-Weather Round Side Table.

Assembly of this product requires a 4mm Hex Key which is included.

We have found it helpful to have a second person

.....

# **TOOLS**



4mm T-handle hex key (included)

.....

## **PARTS**





1