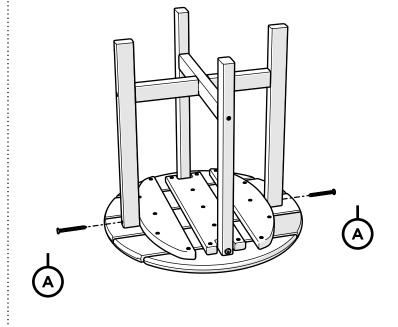

06/18/2021 www.llbean.com

Thank you for purchasing our All-Weather Round Side Table.

Assembly of this product requires a 4mm Hex Key which is included.

We have found it helpful to have a second person

.....