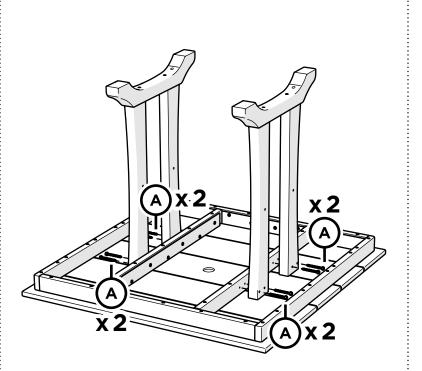

......

Thank you for purchasing our All-Weather Square Farmhouse Dining Table.

Assembly of this product requires a 4mm Hex Key which is included.

We have found it helpful to have a second person

.....

.....