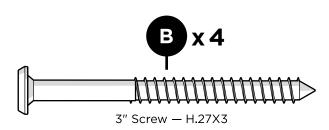

......

Thank you for purchasing our All-Weather Square Farmhouse Dining Table.

Assembly of this product requires a 4mm Hex Key which is included.

We have found it helpful to have a second person

.....

.....