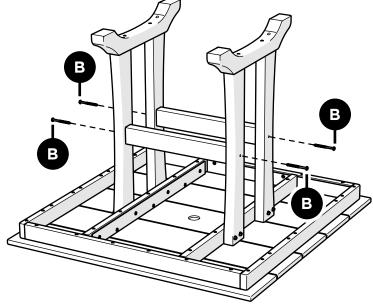

......

Thank you for purchasing our All-Weather Square Farmhouse Dining Table.

Assembly of this product requires a 4mm Hex Key which is included.

We have found it helpful to have a second person

.....

.....