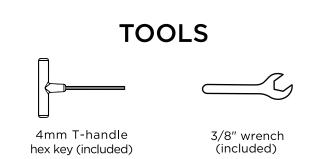

......

Thank you for purchasing our All-Weather Square Farmhouse Dining Table.

Assembly of this product requires a 4mm Hex Key which is included.

We have found it helpful to have a second person

.....

.....