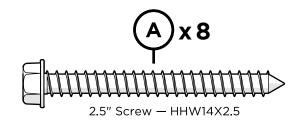

......

Thank you for purchasing our All-Weather Square Farmhouse Dining Table.

Assembly of this product requires a 4mm Hex Key which is included.

We have found it helpful to have a second person

.....

.....