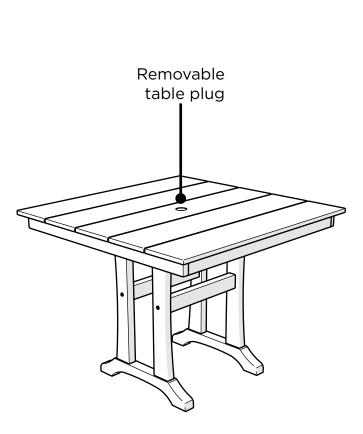

ssembly and construction of our furniture is 18-8 stainless steel with an AlloChrome 3200+<sup>™</sup> finish and a cosmetic coating, providing a high level of corrosive resistance.

## All-Weather Square Farmhouse Dining Table

www.llbean.com

#### Care

A practical solution to signs of corrosion is to wash the product with soap and water, using a soft bristle brush to scrub the corroding areas of the hardware. Also, use appliance touch up paint in the appropriate color to protect the hardware. Appliance touch up paint can be purchased at local hardware stores.

......

Thank you for purchasing our All-Weather Square Farmhouse Dining Table.

Assembly of this product requires a 4mm Hex Key which is included.

We have found it helpful to have a second person

.....





.....











2



## L.L.Bean