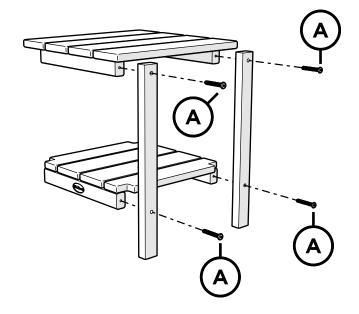

......

Thank you for purchasing our All-Weather Square Side Table.

Assembly of this product requires a 4mm Hex Key which is included.

We have found it helpful to have a second person

Thread top screws first

Thread top screws first

2