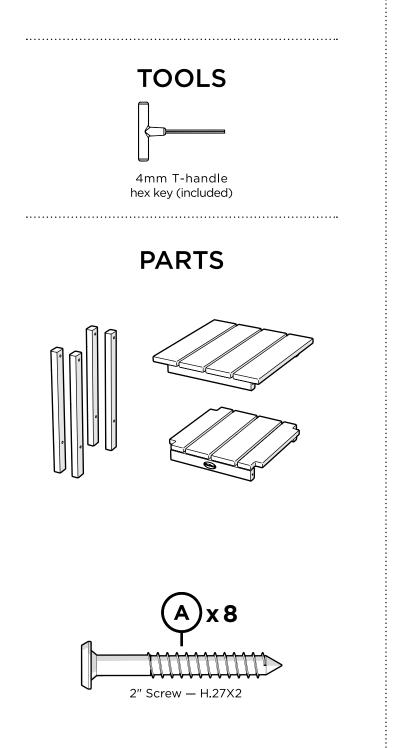

......

Thank you for purchasing our All-Weather Square Side Table.

Assembly of this product requires a 4mm Hex Key which is included.

We have found it helpful to have a second person

Thread top screws first