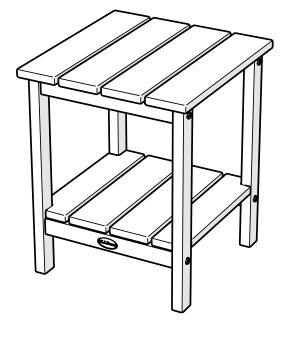

## Assembly Instructions

www.llbean.com

Product Support 1 800 341 4341

All-Weather Square Side Table This material is made of HDPE plastic resin that has been purified and UV protected. It is generally cared for and cleaned with soap and warm water. For certain stains and additional cleaning power, a 1/3 bleach and 2/3 water solution can be used on the product without affecting the color. Also, a popular method of cleaning is a highpressure power wash. (Not to exceed 1,500 psi, which is the equivalent of a car wash.) The surface characteristics of the product may require the use of a soft bristle brush to get into the creases.