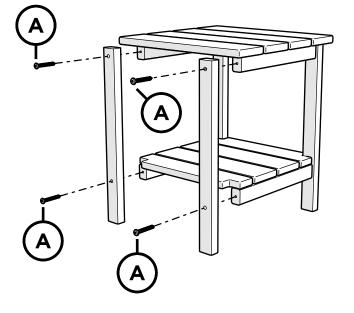

get into the creases.

The hardware used in the assembly and construction of our furniture is 18-8 stainless steel with an AlloChrome 3200+<sup>™</sup> finish and a cosmetic coating, providing a high level of corrosive resistance.

## Care

A practical solution to signs of corrosion is to wash the product with soap and water, using a soft bristle brush to scrub the corroding areas of the hardware. Also, use appliance touch up paint in the appropriate color to protect the hardware. Appliance touch up paint can be purchased at local hardware stores.

......

Thank you for purchasing our All-Weather Square Side Table.

Assembly of this product requires a 4mm Hex Key which is included.

We have found it helpful to have a second person



Thread top screws first

Thread top screws first

2