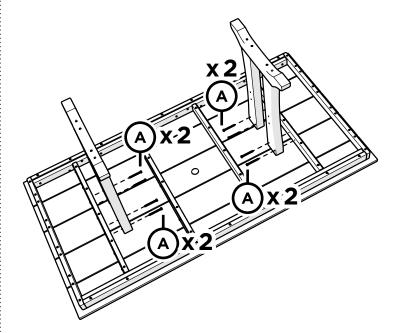

......

Thank you for purchasing our All-Weather Farmhouse Table Large.

Assembly of this product requires a 4mm Hex Key which is included.

We have found it helpful to have a second person