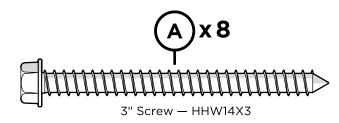

truction of our furniture is 18-8 stainless steel with an AlloChrome 3200+<sup>™</sup> finish and a cosmetic coating, providing a high level of corrosive resistance.

soft bristle brush to get into the creases.

#### All-Weather Farmhouse Table Large

www.llbean.com

#### Care

A practical solution to signs of corrosion is to wash the product with soap and water, using a soft bristle brush to scrub the corroding areas of the hardware. Also, use appliance touch up paint in the appropriate color to protect the hardware. Appliance touch up paint can be purchased at local hardware stores.

......

Thank you for purchasing our All-Weather Farmhouse Table Large.

Assembly of this product requires a 4mm Hex Key which is included.

We have found it helpful to have a second person



#### PARTS









# 

x 2

2



### L.L.Bean