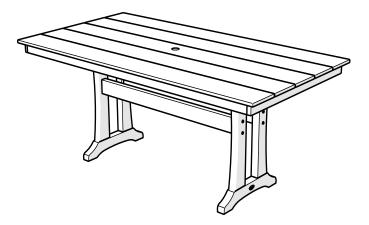

rniture is 18-8 stainless steel with an AlloChrome 3200+<sup>™</sup> finish and a cosmetic coating, providing a high level of corrosive resistance.

soft bristle brush to get into the creases.

#### All-Weather Farmhouse Table Large

www.llbean.com

#### Care

A practical solution to signs of corrosion is to wash the product with soap and water, using a soft bristle brush to scrub the corroding areas of the hardware. Also, use appliance touch up paint in the appropriate color to protect the hardware. Appliance touch up paint can be purchased at local hardware stores.

......

Thank you for purchasing our All-Weather Farmhouse Table Large.

Assembly of this product requires a 4mm Hex Key which is included.

We have found it helpful to have a second person



#### PARTS









# 

x 2

2



### L.L.Bean