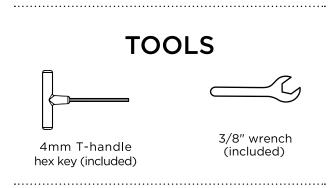

......

Thank you for purchasing our All-Weather Farmhouse Table Large.

Assembly of this product requires a 4mm Hex Key which is included.

We have found it helpful to have a second person