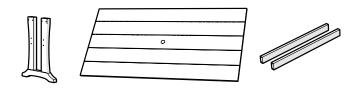

nstruction of our furniture is 18-8 stainless steel with an AlloChrome 3200+<sup>™</sup> finish and a cosmetic coating, providing a high level of corrosive resistance.

soft bristle brush to get into the creases.

#### All-Weather Farmhouse Table Large

www.llbean.com

#### Care

A practical solution to signs of corrosion is to wash the product with soap and water, using a soft bristle brush to scrub the corroding areas of the hardware. Also, use appliance touch up paint in the appropriate color to protect the hardware. Appliance touch up paint can be purchased at local hardware stores.

......

Thank you for purchasing our All-Weather Farmhouse Table Large.

Assembly of this product requires a 4mm Hex Key which is included.

We have found it helpful to have a second person



#### PARTS









# 

x 2

2



### L.L.Bean