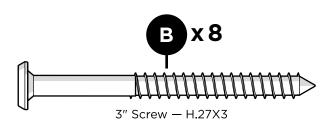

uction of our furniture is 18-8 stainless steel with an AlloChrome 3200+<sup>™</sup> finish and a cosmetic coating, providing a high level of corrosive resistance.

soft bristle brush to get into the creases.

#### All-Weather Farmhouse Table Large

www.llbean.com

#### Care

A practical solution to signs of corrosion is to wash the product with soap and water, using a soft bristle brush to scrub the corroding areas of the hardware. Also, use appliance touch up paint in the appropriate color to protect the hardware. Appliance touch up paint can be purchased at local hardware stores.

......

Thank you for purchasing our All-Weather Farmhouse Table Large.

Assembly of this product requires a 4mm Hex Key which is included.

We have found it helpful to have a second person



#### PARTS









# 

x 2

2



### L.L.Bean