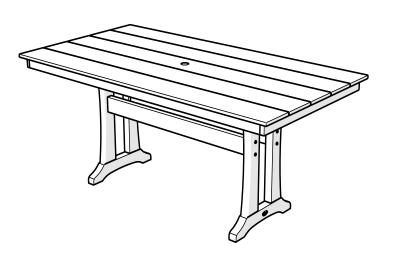

## L.L.Bean

#### Assembly Instructions



www.llbean.com

Product Support 1800 341 4341



protected. It is generally cared for and cleaned with soap and warm water. For certain stains and additional cleaning power, a 1/3 bleach and 2/3 water solution can be used on the product without affecting the color. Also, a popular method of cleaning is a highpressure power wash. (Not to exceed 1,500 psi, which is the equivalent of a car wash.) The surface characteristics of the product may require the use of a

This material is made of HDPE plastic

resin that has been purified and UV

The hardware used in the assembly and construction of our furniture is 18-8 stainless steel with an AlloChrome 3200+<sup>™</sup> finish and a cosmetic coating, providing a high level of corrosive resistance.

soft bristle brush to get into the creases.

#### All-Weather Farmhouse Table Large

www.llbean.