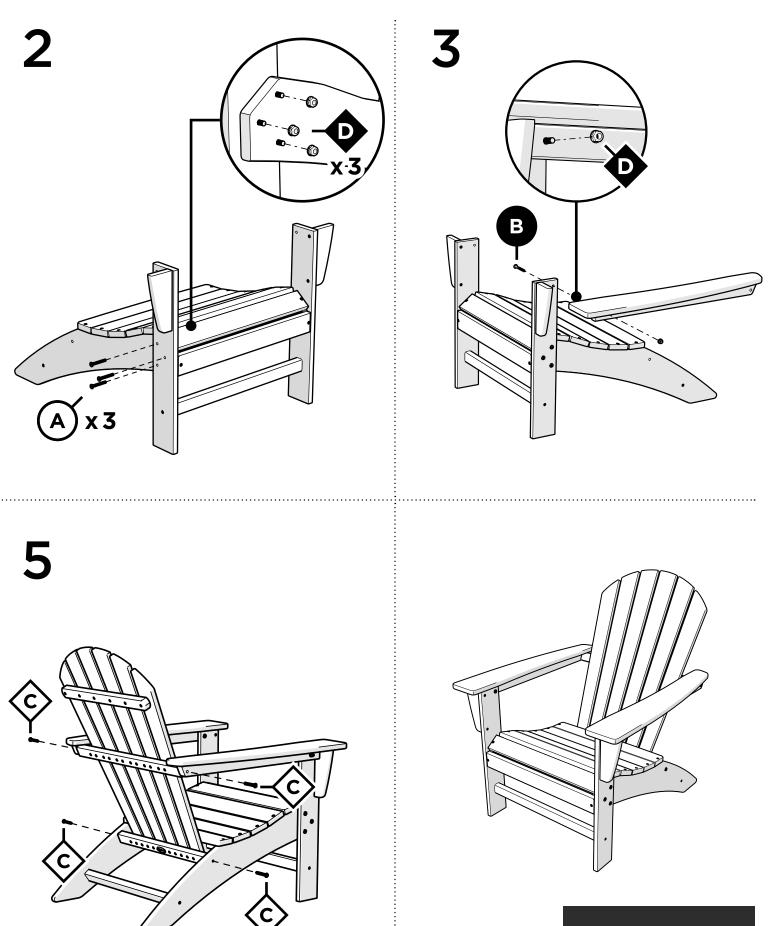

......

Thank you for purchasing our All-Weather Waterfall Adirondack Chair.

Assembly of this product requires a 4mm Hex Key which is included, and a 7/16" Wrench which is not included.

We have found it helpful to have a second person present in at least one step of the assembly.