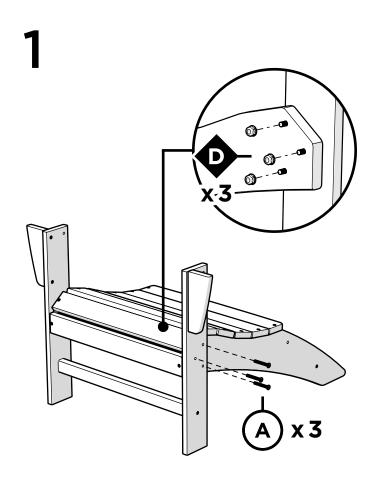

......

Thank you for purchasing our All-Weather Waterfall Adirondack Chair.

Assembly of this product requires a 4mm Hex Key which is included, and a 7/16" Wrench which is not included.

We have found it helpful to have a second person present in at least one step of the assembly.