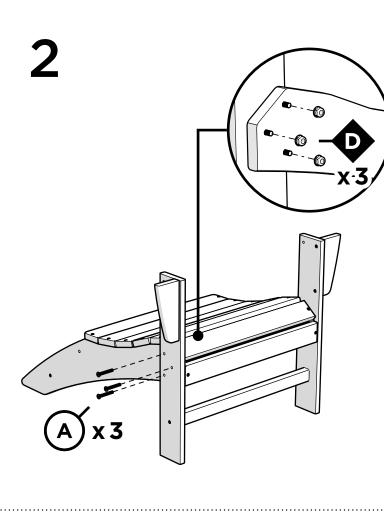

......

Thank you for purchasing our All-Weather Waterfall Adirondack Chair.

Assembly of this product requires a 4mm Hex Key which is included, and a 7/16" Wrench which is not included.

We have found it helpful to have a second person present in at least one step of the assembly.