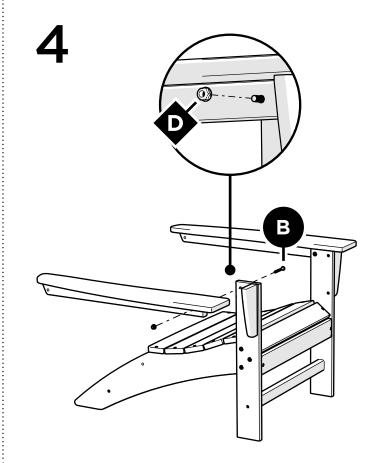

......

Thank you for purchasing our All-Weather Waterfall Adirondack Chair.

Assembly of this product requires a 4mm Hex Key which is included, and a 7/16" Wrench which is not included.

We have found it helpful to have a second person present in at least one step of the assembly.