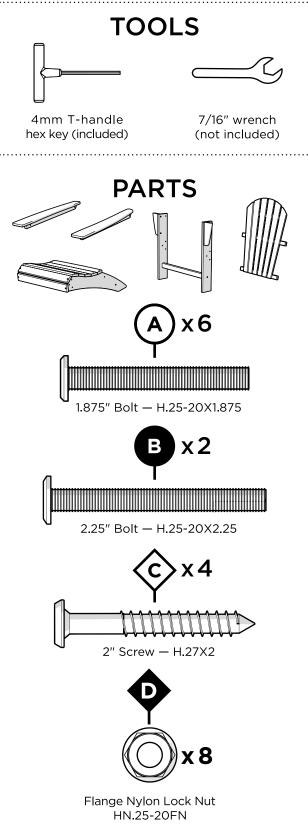

......

Thank you for purchasing our All-Weather Waterfall Adirondack Chair.

Assembly of this product requires a 4mm Hex Key which is included, and a 7/16" Wrench which is not included.

We have found it helpful to have a second person present in at least one step of the assembly.