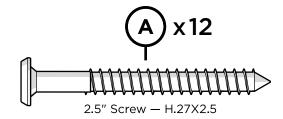

.....

The hardware used in the assembly and construction of our furniture is 18-8 stainless steel with an AlloChrome 3200+<sup>™</sup> finish and a cosmetic coating, providing a high level of corrosive resistance.