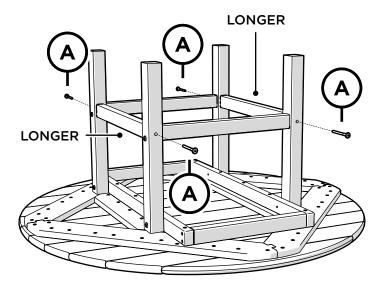

struction of our furniture is 18-8 stainless steel with an AlloChrome 3200+<sup>™</sup> finish and a cosmetic coating, providing a high level of corrosive resistance.

## Care

-----

A practical solution to signs of corrosion is to wash the product with soap and water, using a soft bristle brush to scrub the corroding areas of the hardware. Also, use appliance touch up paint in the appropriate color to protect the hardware. Appliance touch up paint can be purchased at local hardware stores. Thank you for purchasing our All-Weather Conversation Table.

Assembly of this product requires a 4mm Hex Key which is included.

We have found it helpful to have a second person present in at least one step of the assembly.

TOOLS

.....



4mm T-handle hex key (included)







SHORTER Α SHORTER

2