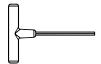

Assembly of this product requires a 4mm Hex Key which is included.

We have found it helpful to have a second person present in at least one step of the assembly.

TOOLS

.....

4mm T-handle hex key (included)