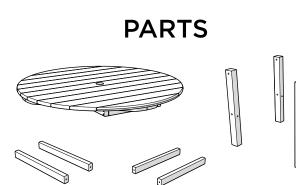

used in the assembly and construction of our furniture is 18-8 stainless steel with an AlloChrome 3200+<sup>™</sup> finish and a cosmetic coating, providing a high level of corrosive resistance.

## Care

-----

A practical solution to signs of corrosion is to wash the product with soap and water, using a soft bristle brush to scrub the corroding areas of the hardware. Also, use appliance touch up paint in the appropriate color to protect the hardware. Appliance touch up paint can be purchased at local hardware stores. Thank you for purchasing our All-Weather Conversation Table.

Assembly of this product requires a 4mm Hex Key which is included.

We have found it helpful to have a second person present in at least one step of the assembly.

TOOLS

.....



4mm T-handle hex key (included)







SHORTER Α SHORTER

2