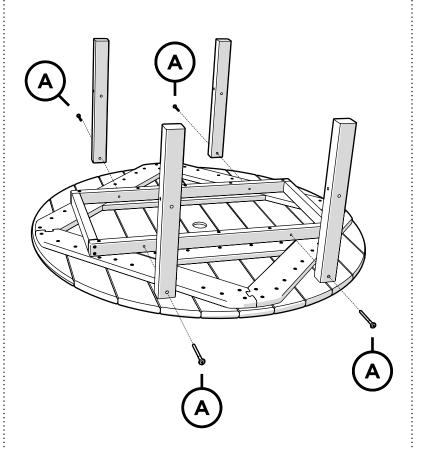

Assembly of this product requires a 4mm Hex Key which is included.

We have found it helpful to have a second person present in at least one step of the assembly.

TOOLS

.....

4mm T-handle hex key (included)