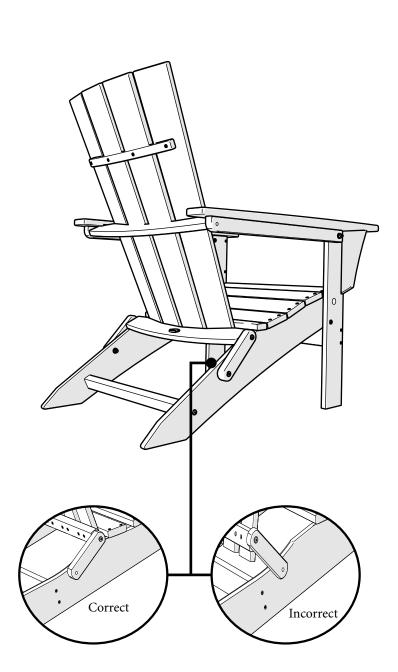

02/15/2019 www.llbean.com

Thank you for purchasing our All-Weather Square Back Adirondack Chair.

Assembly of this product requires a 4mm Hex Key which is included.

We have found it helpful to have a second person