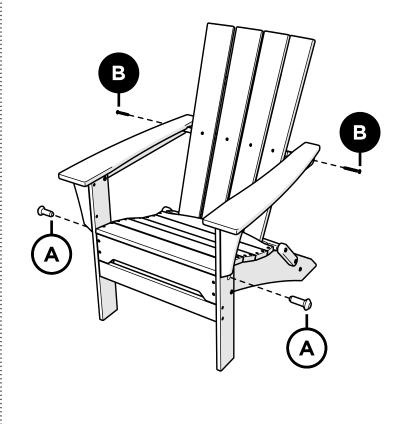

02/15/2019 www.llbean.com

Thank you for purchasing our All-Weather Square Back Adirondack Chair.

Assembly of this product requires a 4mm Hex Key which is included.

We have found it helpful to have a second person

# **TOOLS**

4mm T-handle hex key (included)

## **PARTS**

Adirondack Pin - HDPE

2