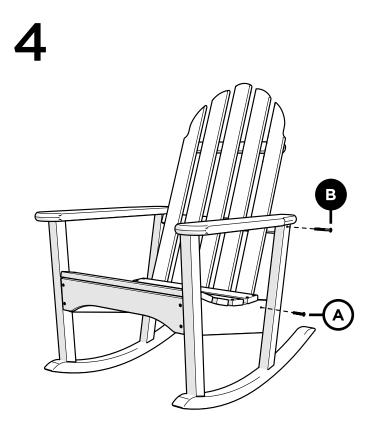

......

Thank you for purchasing our All-Weather Adirondack Rocker.

Assembly of this product requires a 4mm Hex Key which is included.

We have found it helpful to have a second person

2