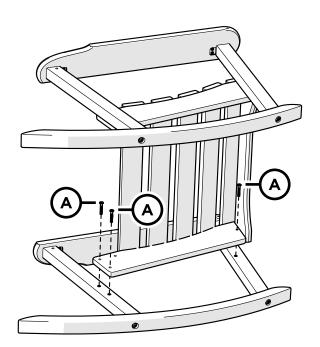

......

Thank you for purchasing our All-Weather Adirondack Rocker.

Assembly of this product requires a 4mm Hex Key which is included.

We have found it helpful to have a second person

2