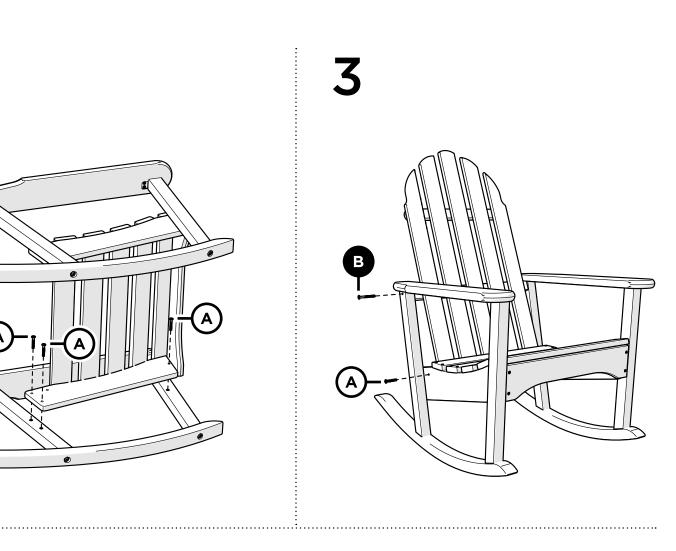

......

Thank you for purchasing our All-Weather Adirondack Rocker.

Assembly of this product requires a 4mm Hex Key which is included.

We have found it helpful to have a second person

2