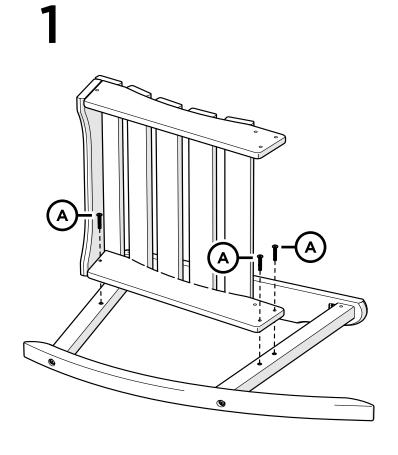

......

Thank you for purchasing our All-Weather Adirondack Rocker.

Assembly of this product requires a 4mm Hex Key which is included.

We have found it helpful to have a second person

2