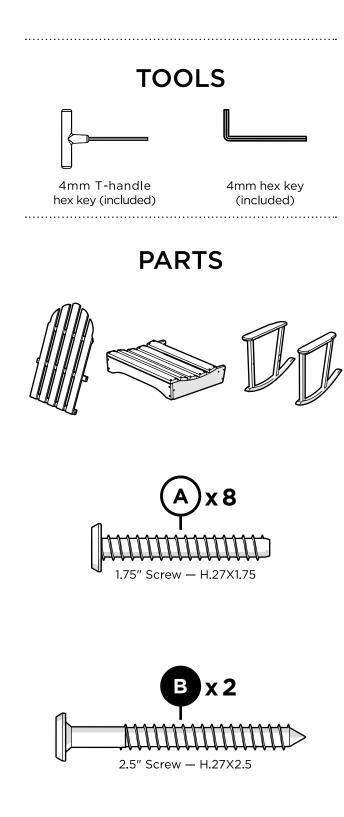

......

Thank you for purchasing our All-Weather Adirondack Rocker.

Assembly of this product requires a 4mm Hex Key which is included.

We have found it helpful to have a second person

2