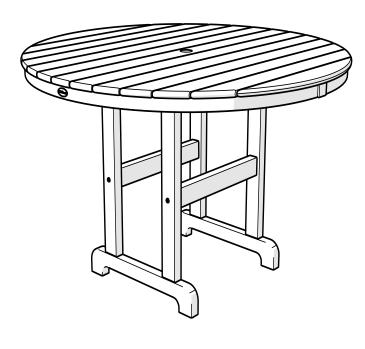

# All-Weather Dining Table Round 48"

#### Care

This material is made of HDPE plastic resin that has been purified and UV protected. It is generally cared for and cleaned with soap and warm water. For certain stains and additional cleaning power, a 1/3 bleach and 2/3 water solution can be used on the product without affecting the color. Also, a popular method of cleaning is a high-pressure power wash. (Not to exceed 1,500 psi, which is the equivalent of a car wash.) The surface characteristics of the product may require the use of a soft bristle brush to get into the creases.

The hardware used in the assembly and construction of our furniture is 18-8 stainless steel with an AlloChrome 3200+™ finish and a cosmetic coating, providing a high level of corrosive resistance.

A practical solution to signs of corrosion is to wash the product with soap and water, using a soft bristle brush to scrub the corroding areas of the hardware. Also, use appliance touch up paint in the appropriate color to protect the hardware. Appliance touch up paint can be purchased at local hardware stores.