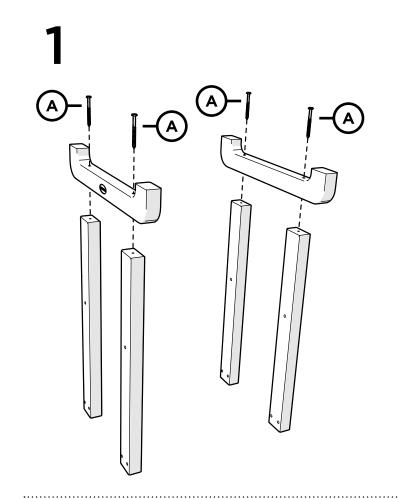

02/15/2019 www.llbean.com

Thank you for purchasing our All-Weather Dining Table Round 48".

Assembly of this product requires a 4mm Hex Key which is included.

We have found it helpful to have a second person