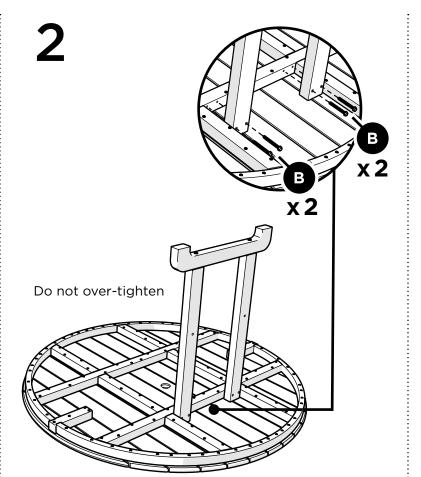

02/15/2019 www.llbean.com

Thank you for purchasing our All-Weather Dining Table Round 48".

Assembly of this product requires a 4mm Hex Key which is included.

We have found it helpful to have a second person