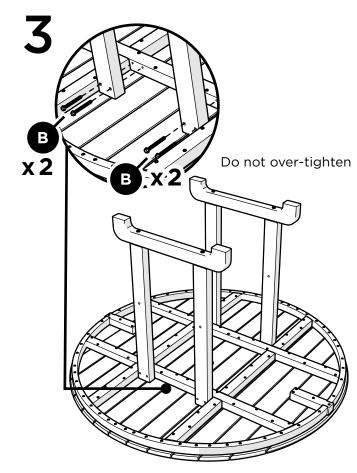

02/15/2019 www.llbean.com

Thank you for purchasing our All-Weather Dining Table Round 48".

Assembly of this product requires a 4mm Hex Key which is included.

We have found it helpful to have a second person