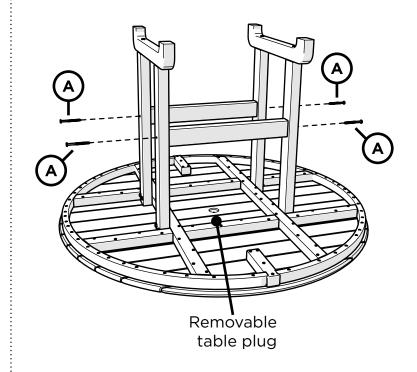

# All-Weather Dining Table Round 48"

02/15/2019 www.llbean.com

Thank you for purchasing our All-Weather Dining Table Round 48".

Assembly of this product requires a 4mm Hex Key which is included.

We have found it helpful to have a second person