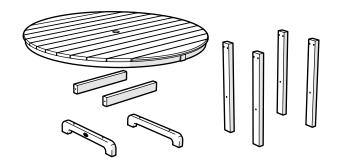

sh to get into the creases.

The hardware used in the assembly and construction of our furniture is 18-8 stainless steel with an AlloChrome 3200+™ finish and a cosmetic coating, providing a high level of corrosive resistance.

A practical solution to signs of corrosion is to wash the product with soap and water, using a soft bristle brush to scrub the corroding areas of the hardware. Also, use appliance touch up paint in the appropriate color to protect the hardware. Appliance touch up paint can be purchased at local hardware stores.

02/15/2019 www.llbean.com

Thank you for purchasing our All-Weather Dining Table Round 48".

Assembly of this product requires a 4mm Hex Key which is included.

We have found it helpful to have a second person

**TOOLS** 



## **PARTS**

hex key (included)













4





L.L.Bean