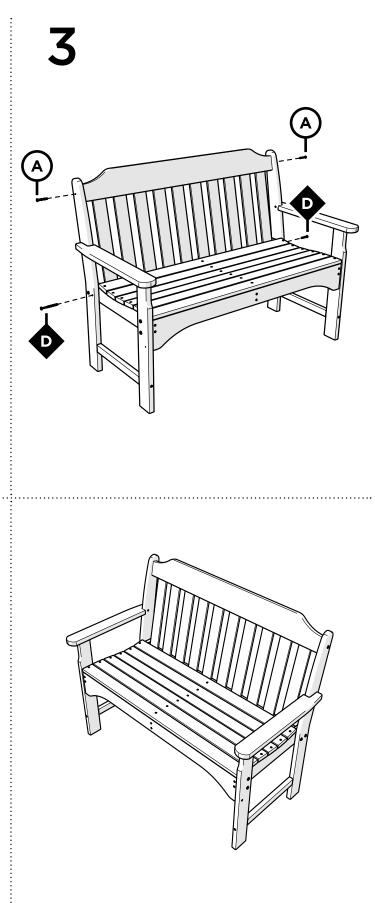

......

Thank you for purchasing our All-Weather Garden Bench 48".

Assembly of this product requires a 4mm Hex Key which is included.

We have found it helpful to have a second person

5