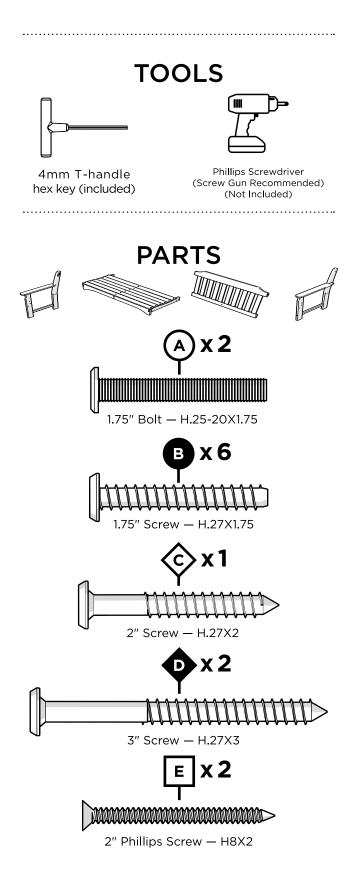

......

Thank you for purchasing our All-Weather Garden Bench 48".

Assembly of this product requires a 4mm Hex Key which is included.

We have found it helpful to have a second person

5