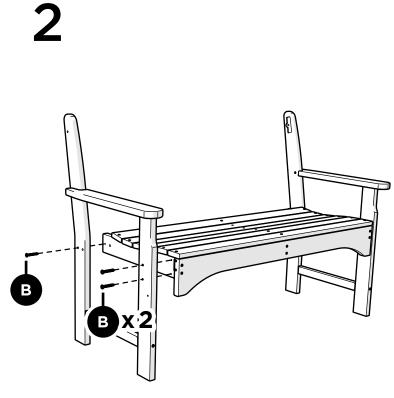

......

Thank you for purchasing our All-Weather Garden Bench 48".

Assembly of this product requires a 4mm Hex Key which is included.

We have found it helpful to have a second person

5