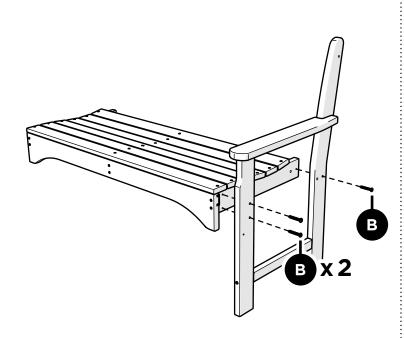

......

Thank you for purchasing our All-Weather Garden Bench 48".

Assembly of this product requires a 4mm Hex Key which is included.

We have found it helpful to have a second person

5