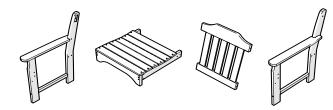

Phillips Screwdriver (Screw Gun Recommended) (Not Included)

**PARTS** 

L.L.Bean