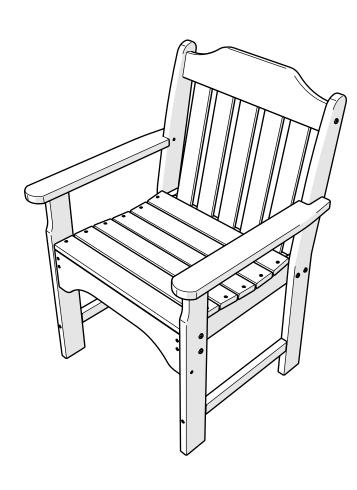

## **Assembly Instructions**

www.llbean.com

Product Support 1 800 341 4341

All-Weather Garden
Chair

02/15/2019 www.llbean.com

Thank you for purchasing our All-Weather Garden Chair.

Assembly of this product requires a 4mm Hex Key which is included.

We have found it helpful to have a second person

TOOLS

4mm T-handle hex key (included)