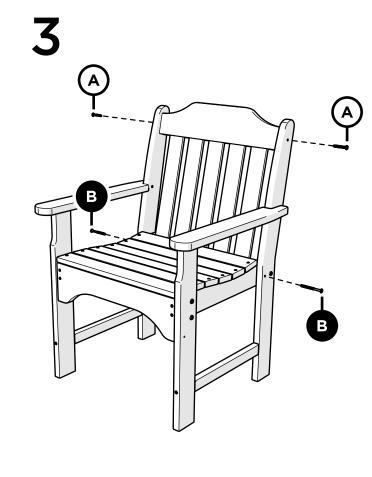

02/15/2019 www.llbean.com

Thank you for purchasing our All-Weather Garden Chair.

Assembly of this product requires a 4mm Hex Key which is included.

We have found it helpful to have a second person

TOOLS

4mm T-handle hex key (included)