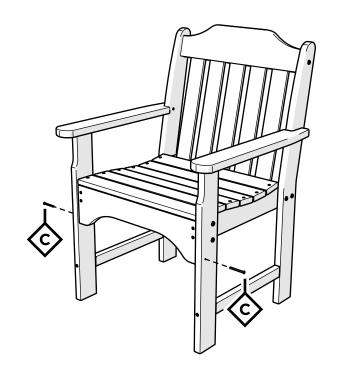

02/15/2019 www.llbean.com

Thank you for purchasing our All-Weather Garden Chair.

Assembly of this product requires a 4mm Hex Key which is included.

We have found it helpful to have a second person

TOOLS

4mm T-handle hex key (included)