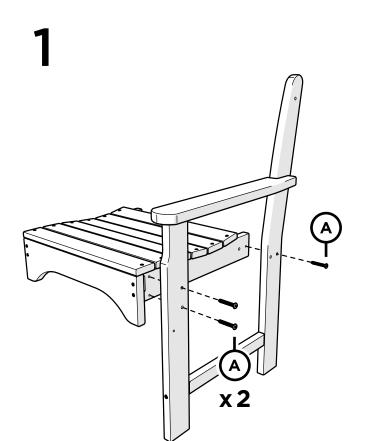

02/15/2019 www.llbean.com

Thank you for purchasing our All-Weather Garden Chair.

Assembly of this product requires a 4mm Hex Key which is included.

We have found it helpful to have a second person

TOOLS

4mm T-handle hex key (included)