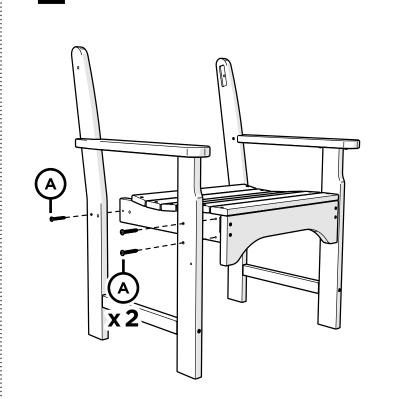

02/15/2019 www.llbean.com

Thank you for purchasing our All-Weather Garden Chair.

Assembly of this product requires a 4mm Hex Key which is included.

We have found it helpful to have a second person

TOOLS

4mm T-handle hex key (included)