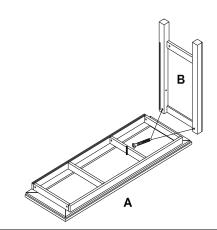

#### STEP 3

Lay top panel (A) upside down on non-abrasive surface and attach left side panel (B) to top panel (A) using 2 M6 \* 35MM Bolts (I). Use Wrench (L) to install Bolts.

### Do not over tighten Bolts at this time. Assemble Loose.