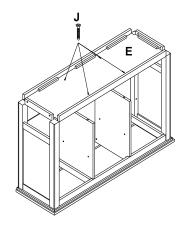

#### STEP 4

Attach Vertical Dividers (H) to Center Support Rails on under side of top using 4 M6 \* 30MM Bolts (J). Use Wrench (L) to install Bolts.

Do not over tighten Bolts at this time. Assemble Loose.