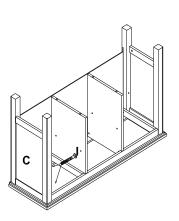

#### STEP 6

Position Bottom Panel (E) between the Left and Right Ends. Align the Groove in the Bottom with the Back Panel. Attach bottom panel to Vertical Dividers (H) using 4 M6 \* 30MM Bolts (J) and to the Right and Left End Panels (B) and (C) with 4 M6 \* 35MM Bolts (I). Use Wrench (L) to install and tighten all bolts.

# At this point tighten all assembly bolts.