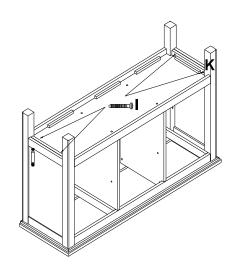

#### STEP 6

Position assembled case upright. Insert 12 Shelf Supports (K) in to predrilliled holes in the Left, Center and Right hand openings in Console. Place Shelves (F) on the Shelf Supports in the Left and Right sides of Console. Place Shelf (G) on the Shelf Supports in center of Console. Make sure the Shelves are seated down firmly on the Shelf Supports.