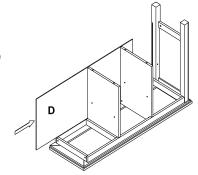

#### STEP 5

Position Back Panel (D) in to grooves on Left Side Panel (B) and in Back Rail on Top (A). Align groove in Right Side Panel (C) with Back Panel. Attach Right Side Panel (C) to top panel (A) using 2 M6 \* 35MM Bolts (I). Use Wrench (L) to install Bolts.

# Do not over tighten Bolts at this time. Assemble Loose.