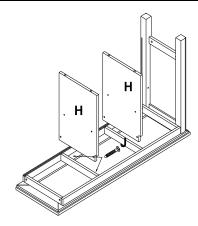

#### STEP 4

Attach Vertical Dividers (H) to Center Support Rails on under side of top using 4 M6 \* 30MM Bolts (J). Use Wrench (L) to install Bolts.

Do not over tighten Bolts at this time. Assemble Loose.