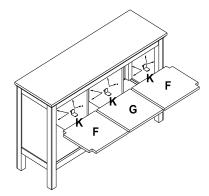

#### STEP 6

Position assembled case upright. Insert 12 Shelf Supports (K) in to predrilliled holes in the Left, Center and Right hand openings in Console. Place Shelves (F) on the Shelf Supports in the Left and Right sides of Console. Place Shelf (G) on the Shelf Supports in center of Console. Make sure the Shelves are seated down firmly on the Shelf Supports.