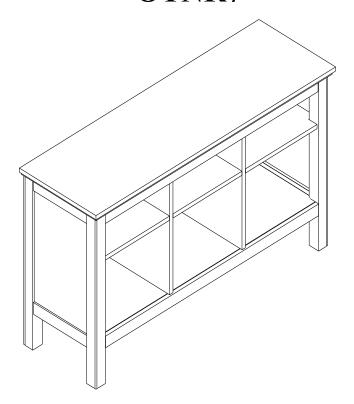

# Painted Farmhouse Storage Console - OTNR6 & OTNR7

Thank you for purchasing our Pie Safe / Bookcase. Assembly of this product requires a phillips screwdriver. It is helpful to have a second person available during the assembly of this product.