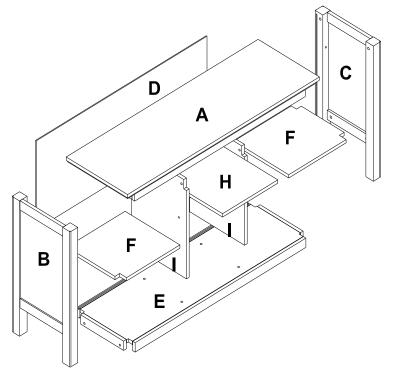

| NO. | DRAWING    | DESCRIPTION         | QTY. |
|-----|------------|---------------------|------|
| Α   |            | ТОР                 | 1    |
| В   |            | SIDE PANEL-L        | 1    |
| С   |            | SIDE PANEL-R        | 1    |
| D   |            | ВАСК                | 1    |
| E   |            | воттом              | 1    |
| F   | $\Diamond$ | SHELF               | 2    |
| G   | $\Diamond$ | SHELF-M             | 1    |
| н   |            | VERTICAL<br>DIVIDER | 2    |

STEP 1 Identify and count all parts using diagram above.