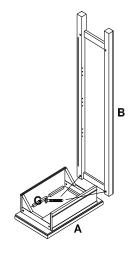

#### STEP 3

Position Top Assembly (A) upside down on non-abrasive surface. Attach Left Side Panel (B) using 2 M6 \* 35MM Bolts (G). Use Wrench (I) to install Bolts.

Position Back Panel (D) in to grooves on Left Side Panel (B) and in Back Rail on Top (A).

# Do not over tighten Bolts at this time. Assemble Loose.