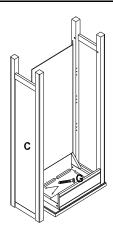

### STEP 4

Align groove in Right Side Panel (C) with Back Panel. Attach Right Side Panel (C) to top panel (A) using 2 M6 \* 35MM Bolts (G). Use Wrench (I) to install Bolts.

# Do not over tighten Bolts at this time. Assemble Loose.