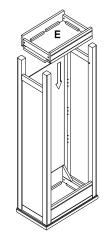

### STEP 5

Position Bottom Panel (E) between the Left and Right Ends. Align the Groove in the Bottom with the Back Panel. Attach bottom panel (E) to Right and Left End Panels (B) and (C) with 4 M6 \* 35MM Bolts (G). Use Wrench (I) to install and tighten all Bolts.