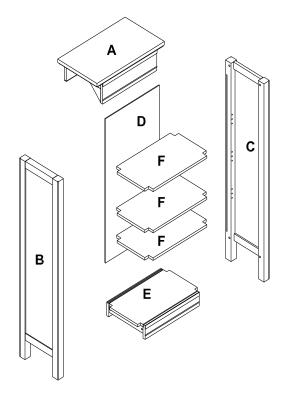

### Painted Farmhouse 4 Shelf Bookcase - OTNS3 & OTNS2

Thank you for purchasing our Tall Bookcase. It is helpful to have a second person available during the assembly of this product.

|     |         |              | _    |
|-----|---------|--------------|------|
| NO. | DRAWING | DESCRIPTION  | QTY. |
| Α   |         | ТОР          | 1    |
| В   |         | SIDE PANEL-L | 1    |
| С   | I       | SIDE PANEL-R | 1    |
| D   |         | BACK         | 1    |
| E   |         | воттом       | 1    |
| F   |         | SHELF        | 3    |

STEP 1 Identify and count all parts using diagram above.