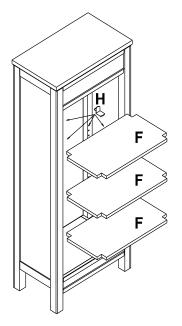

At this point tighten all assembly bolts.

STEP 6

Position assembled Bookcase upright. Insert 12 Adjustable Shelf Support (H) in to desired location. Position 3 Adjustable Shelves (F) on to the Adjustable Shelf Supports. Make sure the Adjustable Shelves are Seated Firmly down on the Shelf Supports.