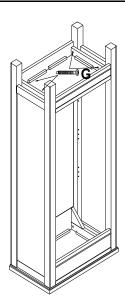

#### STEP 3

Position Top Assembly (A) upside down on non-abrasive surface. Attach Left Side Panel (B) using 2 M6 \* 35MM Bolts (G). Use Wrench (I) to install Bolts.

Position Back Panel (D) in to grooves on Left Side Panel (B) and in Back Rail on Top (A).

# Do not over tighten Bolts at this time. Assemble Loose.