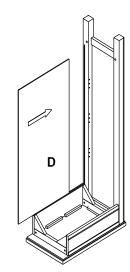

### STEP 4

Align groove in Right Side Panel (C) with Back Panel. Attach Right Side Panel (C) to top panel (A) using 2 M6 \* 35MM Bolts (G). Use Wrench (I) to install Bolts.

# Do not over tighten Bolts at this time. Assemble Loose.